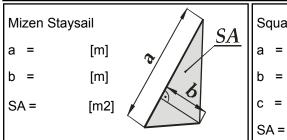

## NAVIGA Model Certificate For models in NSS categories

Date:



| (Country Code, Post Code, City)                                   |
|-------------------------------------------------------------------|
|                                                                   |
|                                                                   |
| THE DATA ENTERED                                                  |
|                                                                   |
|                                                                   |
| Signature of the Technical Representative for measuring the Model |
| _                                                                 |

## World Organisation for Model Shipbuilding and Model Shipsport

Medals achieved with this Model