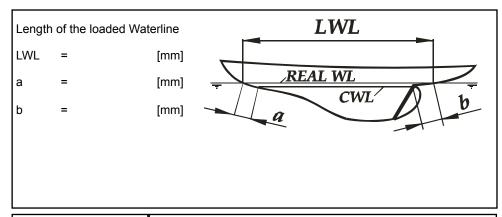

## at World/European Championship / World Competitions

Photo / Picture of the Model or Original Ship

Registration No.: Scale 1: Class NSS –

Model Name:

Ship type:

Basic Data:

Length of the loaded Waterline [mm]: Sail Area [m2]: