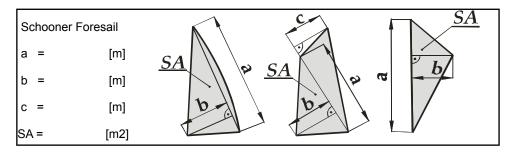

ture of the Model or Original Ship

Registration No.: Scale 1: Class NSS –

Model Name:

Ship type:

Basic Data:

Length of the loaded Waterline [mm]: Sail Area [m2]:

Displacement [kg]:

Information about the Model:

Built by Owner: Yes No

The model is: a kit built from scratch

Hull Material:

Other Materials used:

Details and accessories: Self-made:

Prefabricated parts: Semi-finished parts:

| Measurements                   | Original | Model |
|--------------------------------|----------|-------|
| Overall length                 | m        | mm    |
| Width                          | m        | mm    |
| Draught                        | m        | mm    |
| Height (from keel to Mast Top) | m        | mm    |



Measurements Of Sails a, b, c – dimensions [m] SA – sail area [m2]