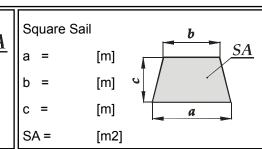

## NAVIGA Model Certificate For models in NSS categories

Date:



| (Country Code, Post Code, City)                                   |
|-------------------------------------------------------------------|
|                                                                   |
|                                                                   |
| THE DATA ENTERED                                                  |
|                                                                   |
|                                                                   |
| Signature of the Technical Representative for measuring the Model |
| _                                                                 |

## World Organisation for Model Shipbuilding and Model Shipsport

Medals achieved with this Model

|