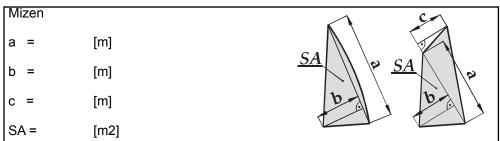

## NAVIGA Model Certificate For models in NSS categories

Date:



| (Country Code, Post Code, City)                                   |
|-------------------------------------------------------------------|
|                                                                   |
|                                                                   |
| THE DATA ENTERED                                                  |
|                                                                   |
|                                                                   |
| Signature of the Technical Representative for measuring the Model |
| _                                                                 |

## World Organisation for Model Shipbuilding and Model Shipsport

Medals achieved with this Mode