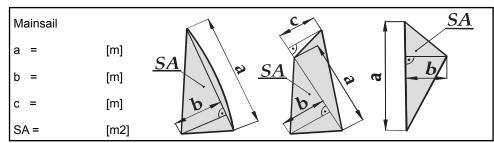

icture of the Model or Original Ship

Registration No.: Scale 1: Class NSS –

Model Name:

Ship type:

Basic Data:

Length of the loaded Waterline [mm]: Sail Area [m2]:

Displacement [kg]:

Information about the Model:

Built by Owner: Yes No

The model is: a kit built from scratch

Hull Material:

Other Materials used:

Details and accessories: Self-made:

Prefabricated parts: Semi-finished parts:

| Measurements                   | Original | Model |
|--------------------------------|----------|-------|
| Overall length                 | m        | mm    |
| Width                          | m        | mm    |
| Draught                        | m        | mm    |
| Height (from keel to Mast Top) | m        | mm    |



Measurements Of Sails a, b, c – dimensions [m] SA – sail area [m2]