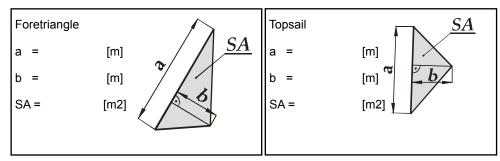

Picture of the Model or Original Ship

Registration No.: Scale 1: Class NSS –

Model Name:

Ship type:

Basic Data:

Length of the loaded Waterline [mm]: Sail Area [m2]:

Displacement [kg]:

Information about the Model:

Built by Owner: Yes No

The model is: a kit built from scratch

Hull Material:

Other Materials used:

Details and accessories: Self-made:

Prefabricated parts: Semi-finished parts:

| Measurements                   | Original | Model |
|--------------------------------|----------|-------|
| Overall length                 | m        | mm    |
| Width                          | m        | mm    |
| Draught                        | m        | mm    |
| Height (from keel to Mast Top) | m        | mm    |



Measurements Of Sails a, b, c – dimensions [m] SA – sail area [m2]